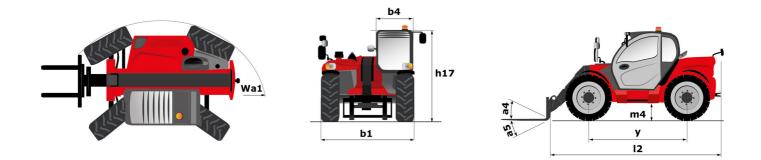

### MLT 737-130 PS+ - Dimensional drawing

| MLT                                                               | 737-130 PS+ |
|-------------------------------------------------------------------|-------------|
| Capacities                                                        |             |
| Max. capacity                                                     | Q           |
| Max. lifting height                                               | h3          |
| Maximum outreach                                                  |             |
| Reach at max. height                                              |             |
| Breakout force with bucket                                        |             |
| Weight and dimensions                                             |             |
| Unladen weight (with forks)                                       |             |
| Ground clearance                                                  | m4          |
| Wheelbase                                                         | у           |
| Overall length to carriage (with hitch)                           | 111         |
| Overall length to carriage (without hitch)                        | 13          |
| Front overhang                                                    |             |
| Overall width                                                     | b1          |
| Overall cab width                                                 | b4          |
| Overall height                                                    | h17         |
| Tilt-down angle                                                   | a5          |
| Tilt-up angle                                                     | a4          |
| External turning radius (over tyres)                              | Wa1         |
| Standard tires                                                    |             |
| Drive wheels (front / rear) Stearing wheels (front / rear)        |             |
| Steering wheels (front / rear) Performances                       |             |
| Lifting                                                           |             |
| Lowering                                                          |             |
| Extension                                                         |             |
| Retraction                                                        |             |
| Crowd                                                             |             |
| Dump                                                              |             |
| Engine                                                            |             |
| Engine brand                                                      |             |
| Engine norm                                                       |             |
| Engine model                                                      |             |
| Number of cylinders - Capacity of cylinders                       |             |
| I.C. Engine power rating / Power                                  |             |
| Max. torque / Engine rotation                                     |             |
| Drawbar pull (Laden)                                              |             |
| Reversible fan                                                    |             |
| Engine cooling system                                             |             |
| HVO validated (according to EN 15940 standard)                    |             |
| Transmission                                                      |             |
| Transmission type                                                 |             |
| Gearbox                                                           |             |
| Number of gears (forward / reverse)                               |             |
| Max. travel speed (may vary according to applicable regulations)  |             |
| Differential lock                                                 |             |
| Parking brake                                                     |             |
| Service brake                                                     |             |
|                                                                   |             |
| Hydraulics                                                        |             |
| Hydraulic pump type                                               |             |
| Hydraulic flow - Pressure                                         |             |
| Flow sharing distributor                                          |             |
| Tank capacities                                                   |             |
| Hydraulic tank capacity<br>Fuel tank                              |             |
| Diesel Exhaust fluid (AdBlue® type)                               |             |
| Noise and vibration                                               |             |
| Noise at driving position (LpA) tested following NF EN 12053 norm |             |
| Noise to environment (LWA)                                        |             |
| Vibration on hands/arms                                           |             |
| Miscellaneous                                                     |             |
| Tractor homologation                                              |             |
| Cab certification                                                 |             |
| Controls                                                          |             |
|                                                                   |             |

| 30 PS+ | Created on April 22, 2025 at 1:25 AM UTC           |
|--------|----------------------------------------------------|
|        | Metric                                             |
| 2      | 3700 kg                                            |
| 3      | 6.90 m                                             |
|        | 3.90 m                                             |
|        | 1 m                                                |
|        | 6236 daN                                           |
|        |                                                    |
|        | 7650 kg                                            |
| 4      | 0.41 m                                             |
| /      | 2.81 m                                             |
| 1      | 4.97 m                                             |
| 3      | 4.80 m                                             |
| 5      | 1.21 m                                             |
| 1      | 2.39 m                                             |
| 4      | 0.95 m                                             |
|        |                                                    |
| 17     | 2.38 m                                             |
| 5      | 134 °                                              |
| 4      | 12 °                                               |
| a1     | 3.93 m                                             |
|        | Alliance - A580 - 460/70 R24 159A8                 |
|        | 2/2                                                |
|        | 2/2                                                |
|        |                                                    |
|        | 6.80 s                                             |
|        | 7.10 s                                             |
|        | 5.80 s                                             |
|        | 5.20 s                                             |
|        | 3.20 s                                             |
|        | 2.80 s                                             |
|        |                                                    |
|        | Deutz                                              |
|        | Stage V                                            |
|        | TCD 3.6 L4                                         |
|        | 4 - 3621 cm³                                       |
|        | 129 Hp / 95 kW                                     |
|        | 500 Nm @1600 rpm                                   |
|        | 7800 daN                                           |
|        | Standard                                           |
|        | 4 radiators (water + intercooler + hydraulic oil + |
|        | transmission oil)                                  |
|        | Yes                                                |
|        |                                                    |
|        | Torque converter                                   |
|        | Powershift                                         |
|        | 6 / 3                                              |
|        | 40 km/h                                            |
|        | Limited slip differential on front axle            |
|        | Automatic negative parking brake                   |
|        | Oil-immersed multi-discs braking on front & rear   |
|        | axles                                              |
|        |                                                    |
|        | Variable displacement pump                         |
|        | 150 l/min - 270 bar                                |
|        | Standard                                           |
|        |                                                    |
|        | 135                                                |
|        | 120                                                |
|        | 10 l                                               |
|        |                                                    |
|        | 72 dB                                              |
|        | 105 dB                                             |
|        | < 2.50 m/s²                                        |
|        |                                                    |
|        | Tractor homologation                               |
|        | Cabin ROPS - FOPS level 2                          |
|        | JSM                                                |
|        |                                                    |